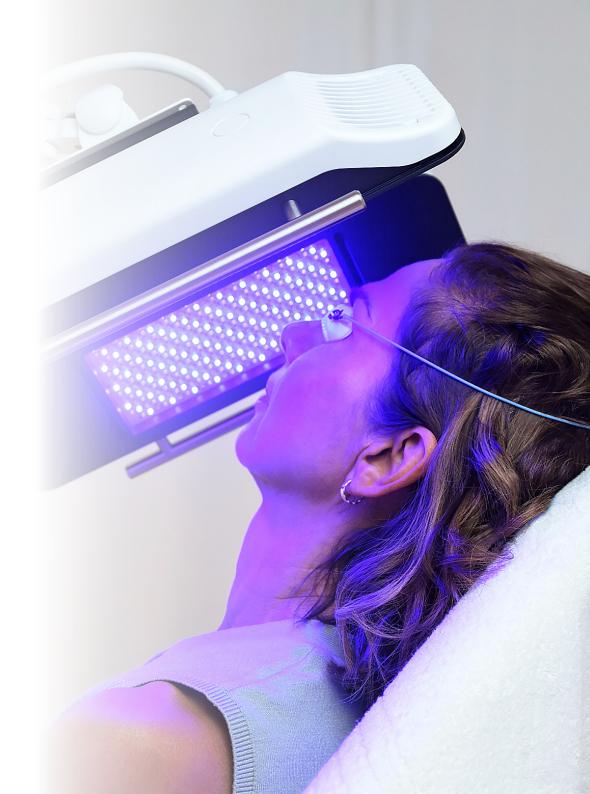

The adjustable LED panel design enables **versatile positioning** for use with a treatment couch or chair.

#### Compact Lite at a glance

The most clinically proven wavelengths: Blue 415nm, Red 633nm, Near Infrared 830nm

Advanced preset, post treatment and custom protocols

Next generation ceramic LED technology for maximum power and unrivalled results