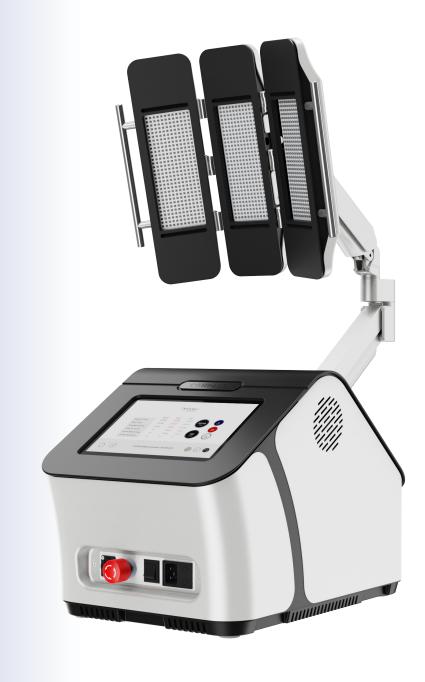

## Precise, proven and versatile

Introducing the Dermalux Compact Lite, a revolutionary tabletop professional LED device, powered by our unique technology for consistent and unrivalled results.

Compact Lite delivers the **most clinically proven wavelengths**, backed by science to target a wide range of conditions **for face and body**.

The adjustable LED panel design enables **versatile positioning** for use with a treatment couch or chair.

#### Compact Lite at a glance

The most clinically proven wavelengths: Blue 415nm, Red 633nm, Near Infrared 830nm

Advanced preset, post treatment and custom protocols

Next generation ceramic LED technology for maximum power and unrivalled results

Use with a treatment bed or chair

Upgradeable software to future proof your investment

Includes training, ongoing education and customer support