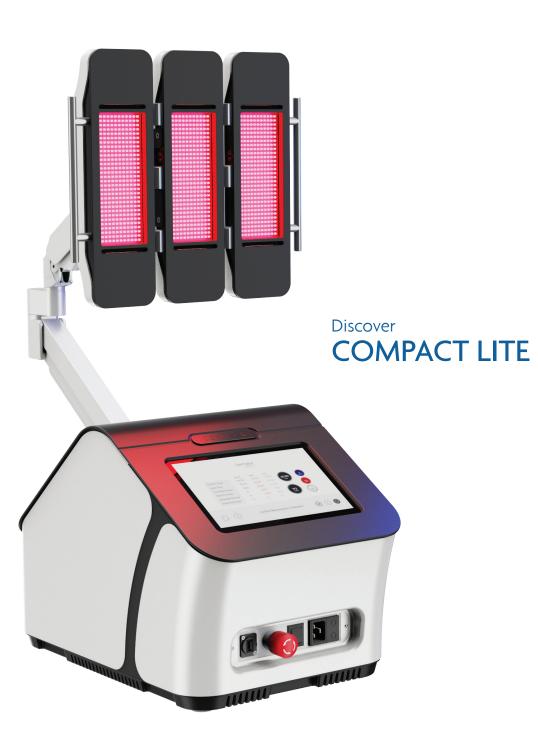

# Our most versatile LED device

• DERMALUX

## Precise, proven and versatile

Introducing the Dermalux Compact Lite, a revolutionary tabletop professional LED device, powered by our unique technology for consistent and unrivalled results.

Compact Lite delivers the **most clinically proven wavelengths**, backed by science to target a wide range of conditions **for face and body**.

The adjustable LED panel design enables **versatile positioning** for use with a treatment couch or chair.