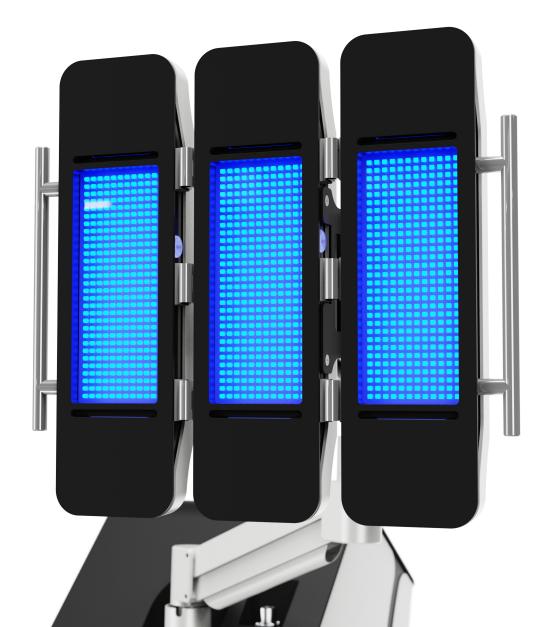

The adjustable LED panel design enables **versatile positioning** for use with a treatment couch or chair.

#### Compact Lite at a glance

The most clinically proven wavelengths: Blue 415nm, Red 633nm, Near Infrared 830nm

Advanced preset, post treatment and custom protocols

Next generation ceramic LED technology for maximum power and unrivalled results