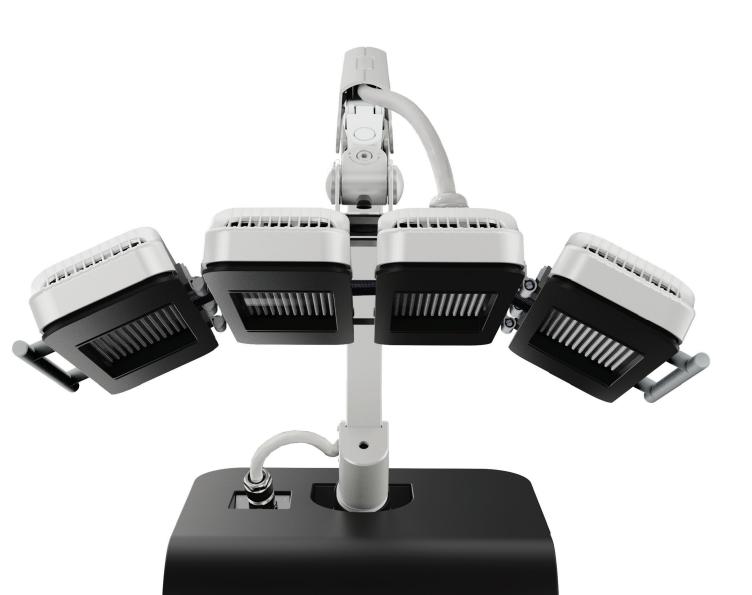

# Pushing the boundaries of medical LED to the next level

The most powerful offering in our range, the device utilises a large, adjustable, 4-pod head to deliver treatments to broad areas of the skin.

Capable of delivering up to **240 j/cm2 in a** single treatment. Each panel can output **3** clinically proven wavelengths, independently or collectively.

**Patent-pending LED cooling system** that allows the LEDs to operate more efficiently and have a **longer lifespan** without degradation.

The output heads utilise centrifugal fans that directs an air current over the treatment area, dissipating heat on the skin surface, **enhancing patient comfort**.

### Versatile

Can be used to treat **face and body**.

Fully **custom user-interface** that allows for intuitive programming of the treatment or **selection of pre-sets**.

Customised light energy treatment by selecting pre-set or custom configurations and programming specific doses of energy.