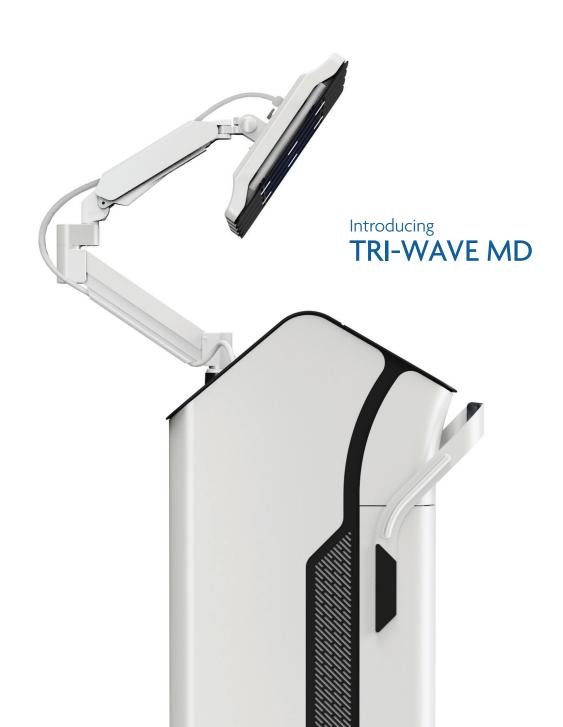

# Our most powerful design yet

### Design led

Looking **sleek and modern**, the Tri-Wave MD has been designed to compliment your clinic environment.

The monolithic structure provides a clean aesthetic.

Winner of the European Product Design Awards 2024.

A custom articulating arm that offers **maximum adjustability** and versatility in small spaces.

**Designed with mobility in mind**, castors and handles allow for fluid movement while the base has been rigorously tested for stability.