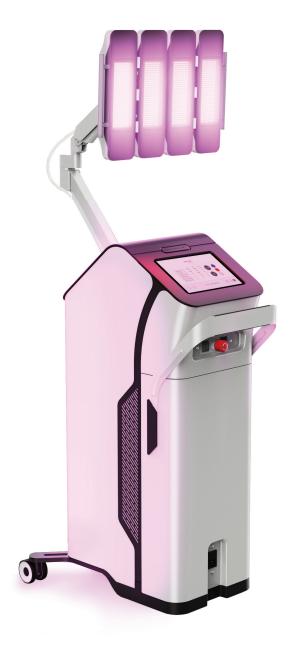

### Design led

Looking **sleek and modern**, the Tri-Wave MD has been designed to compliment your clinic environment.

The monolithic structure provides a clean aesthetic.

Winner of the European Product Design Awards 2024.

High quality premium materials. Body panels are designed to be scratch resistant and withstand heavy use and cleaning materials.

# Pushing the boundaries of medical LED to the next level

The most powerful offering in our range, the device utilises a large, adjustable, 4-pod head to deliver treatments to broad areas of the skin.

Capable of delivering up to **240 j/cm2 in a** single treatment. Each panel can output **3** clinically proven wavelengths, independently or collectively.

A custom articulating arm that offers **maximum adjustability** and versatility in small spaces.

**Designed with mobility in mind**, castors and handles allow for fluid movement while the base has been rigorously tested for stability.