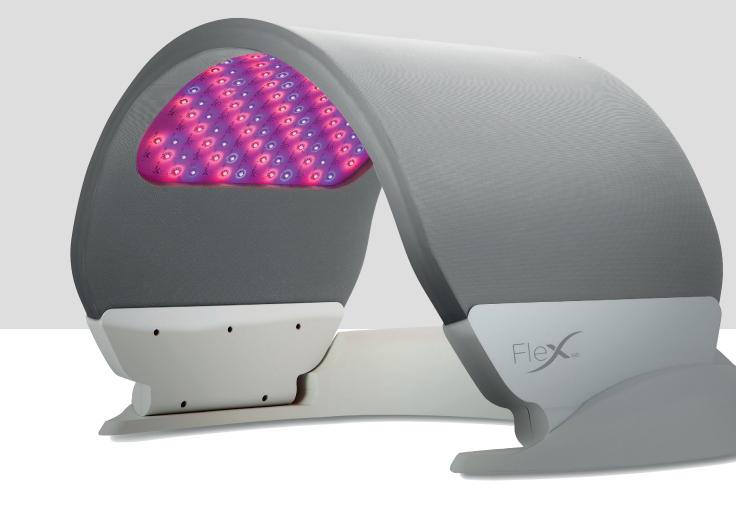

# DISCOVER WHAT IS POSSIBLE

The Flex MD is the gold standard of professional, portable LED Phototherapy, powered by unique precision Tri-Wave MD technology and manufactured in the UK by Aesthetic Technology Ltd.

Trusted by skin care professionals worldwide, the medically certified Flex MD provides unrivalled, clinically proven results for a wide range of indications and combination applications. The versatile flexible design ensures an effective and hygienic treatment delivery for the face and body.

## MOST POWERFUL

Unique Dermalux ceramic LED technology delivers maximum power and minimal heat to ensure optimum performance and consistent treatment outcomes. Results from independent testing demonstrate the Flex MD to be at least three times more powerful than other portable LED devices available.