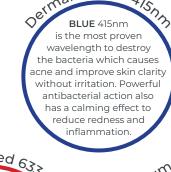

MOST CLINICALLY PROVEN WAVELENGTHS

repair and renewal, boost collagen synthesis, increase hydration and enhance circulation to reverse the visible signs of ageing.

supercharges cell

energy to accelerate

Ideal for restoring

vitality and glow

Dermalux NIR 83073 INFRARED 830nm targets deeper cells to trigger the wound healing process, calm redness and irritation, reduce pigmentation and promote healthy skin. Combine with Red 633nm for advanced rejuvenation benefits.