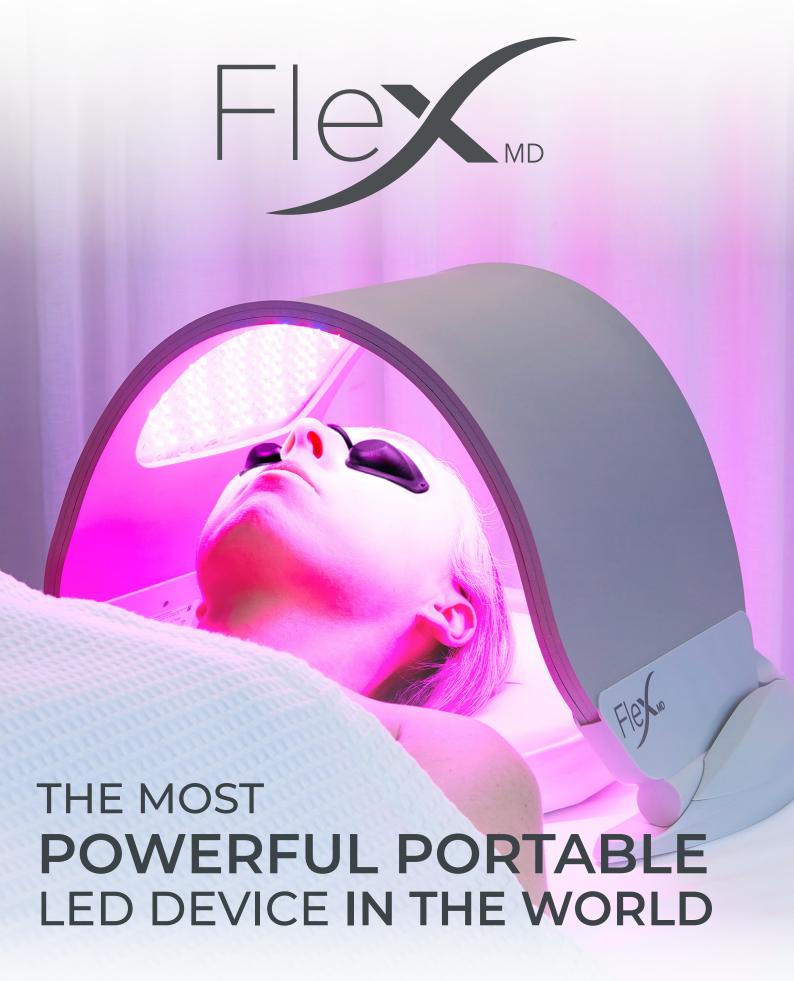

# DISCOVER WHAT IS POSSIBLE

The Flex MD is the gold standard of professional, portable LED Phototherapy, powered by unique precision Tri-Wave MD technology and manufactured in the UK by Aesthetic Technology Ltd.

Trusted by skin care professionals worldwide, the medically certified Flex MD provides unrivalled, clinically proven results for a wide range of indications and combination applications. The versatile flexible design ensures an effective and hygienic treatment delivery for the face and body.

## MOST POWERFUL

Unique Dermalux ceramic LED technology delivers maximum power and minimal heat to ensure optimum performance and consistent treatment outcomes. Results from independent testing demonstrate the Flex MD to be at least three times more powerful than other portable LED devices available.