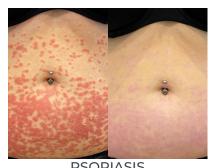

redness and irritation, reduce pigmentation and promote healthy skin. Combine with Red 633nm for advanced rejuvenation benefits.



## MOST POWERFUL

Unique Dermalux ceramic LED technology delivers maximum power and minimal heat to ensure optimum performance and consistent treatment outcomes. Results from independent testing demonstrate the Flex MD to be at least three times more powerful than other portable LED devices available.

## **MOST PROVEN**

The Flex MD is a certified medical device. tested against stringent quality, safety and efficacy standards and independently verified to deliver against medical claims. Featuring the most clinically proven wavelengths backed by science, with Dermalux you will simply deliver better results.

### REAL RESULTS PAIN FREE



ACNE



**REDNESS** 



**PSORIASIS** 

#### WHAT'S INCLUDED



**ONLINE** CERTIFIED **TRAINING** 



**ONGOING EDUCATION** 



LIFETIME **MARKETING SUPPORT** 



24/7 CUSTOMER SUPPORT



TECHNICAL **SUPPORT** 



2 YEAR WARRANTY

#### TECHNICAL SPECIFICATION

WAVELENGTHS (+/- 2nm):

415NM, 633NM, 830NM

CLASSIFICATION:

CLASS IIA MEDICAL DEVICE

TREATMENT TIME (MINS):

1 TO 30

DOSE RANGE (JOULES):

10 TO 40

INTENSITY (M/W):

5 TO 27

DEVICE DIMENSIONS IN BASE UNIT (MM):

W 520 / D 320 / H 300

LED ARRAY DIMENSIONS (MM):

W 280 / D 790 / H 30

DEVICE WEIGHT (KG):

1.5

### Don't just take our word for it....

"We have been able to enhance every treatment that we offer with the Flex MD and the visible effects are immediate"

Dr Shirin Lakani, Elite Aesthetics

"The most powerful portable LED device available a