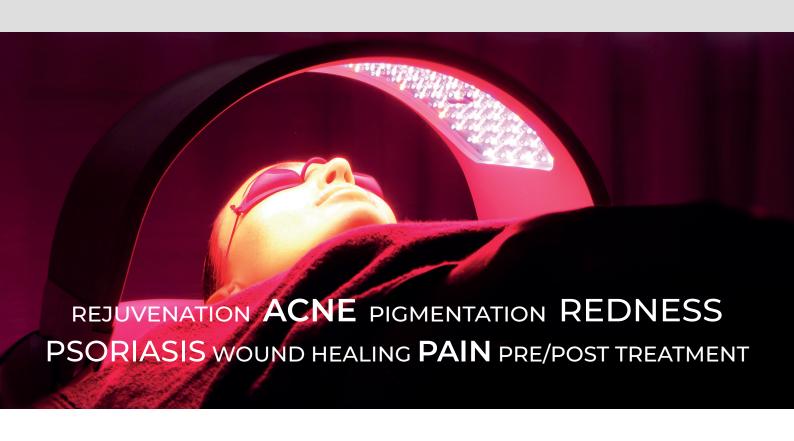

# DISCOVER WHAT IS POSSIBLE

The Flex MD is the gold standard of professional, portable LED Phototherapy, powered by unique precision Tri-Wave MD technology and manufactured in the UK by Aesthetic Technology Ltd.

Trusted by skin care professionals worldwide, the medically certified Flex MD provides unrivalled, clinically proven results for a wide range of indications and combination applications. The versatile flexible design ensures an effective and hygienic treatment delivery for the face and body.





MOST CLINICALLY PROVEN WAVELENGTHS



repair and renewal, boost collagen synthesis, increase hydration and enhance circulation to reverse the visible signs of ageing.

supercharges cell

energy to accelerate

Ideal for restoring

vitality and glow

Dermalux NIR 83073 INFRARED 830nm targets deeper cells to trigger the wound healing process, calm redness and irritation, reduce pigmentation and promote healthy skin. Combine with Red 633nm for advanced rejuvenation benefits.



## MOST POWERFUL

Unique Dermalux ceramic LED technology delivers maximum power and minimal heat to ensure optimum performance and consistent treatment outcomes. Results from independent testing demonstrate the Flex MD to be at least three times more powerful than other portable LED devices available.

## **MOST PRO